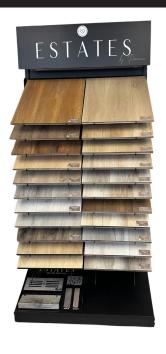

## **DISPLAY**

Kit includes: 18" X 24" Sample Boards Dimensions: 38" W X 81" H X 25" D

|                   | SPECIFICATIONS                                                                                                                                |
|-------------------|-----------------------------------------------------------------------------------------------------------------------------------------------|
| TECHNICAL<br>INFO | PLANK SIZE: 6.5" X 47.8"<br>OVERALL THICKNESS:10MM +2MM PAD                                                                                   |
| INSTALLATION      | VALINGE 5G DROP LOCK SYSTEM                                                                                                                   |
| PACKAGING         | CARTON: 9 PIECES = 19.42 SQ FT<br>PALLET: 60 CARTONS = 1165.2 SQ FT                                                                           |
| RATING            | AC4 WEAR RATING                                                                                                                               |
| FEATURES          | EMBOSSED IN REGISTER TEXTURE 6 FACES PER SKU RESISTS WATER IMPREGNATION AND SWELLING SPILLS SHOULD BE WIPED UP IMMEDIATELY 72 HOUR LIMITATION |
| COMPOSITION       | HYDRAKORE                                                                                                                                     |
| WARRANTY          | 25 YEAR RESIDENTIAL<br>10 YEAR COMMERCIAL                                                                                                     |
|                   | MOULDINGS AVAILABLE                                                                                                                           |
|                   |                                                                                                                                               |