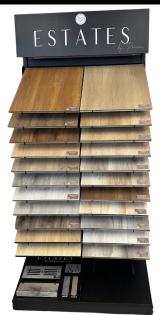

## EXPANSE

Kit includes: 18" X 24" Sample Boards Dimensions: 38" W X 81" H X 25" D