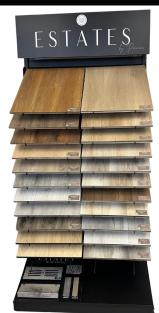

Kit includes: 18" X 24" Sample Boards Dimensions: 38" W X 81" H X 25" D

## 

ESTATES

ROGUE

BOW