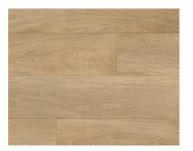

|
| PACKAGING      | CARTON: 8 PIECES = 23.59 SQ FT<br>PALLET: 65 CARTONS = 1533.35 SQ FT               |
| RATING         | IIC: 73<br>STC: 72                                                                 |
| FEATURES       | 16 FACES PER SKU<br>PRESSED EMBOSSED SURFACE<br>PAINTED CUT BEVEL                  |
| COMPOSITION    | 20MIL CERAMIC BEAD WEAR                                                            |
| WARRANTY       | LIFETIME RESIDENTIAL<br>10 YEAR COMMERCIAL                                         |
|                | MOULDINGS AVAILABLE                                                                |
|                |                                                                                    |

## AVAILABLE COLORS



FORAKER



RAINIER



LOGAN



DENALI