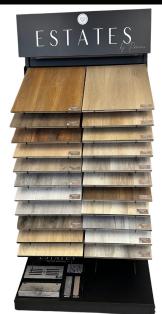

## DISPLAY

Kit includes: 18" X 24" Sample Boards Dimensions: 38" W X 81" H X 25" D

## SPECIFICATIONS

| TECHNICAL INFO | PLANK SIZE: 7″ X 60″<br>OVERALL THICKNESS: 5MM<br>4.0MM SPC CORE WITH 1MM IXPE PAD |
|----------------|------------------------------------------------------------------------------------|
| INSTALLATION   | VALINGE 2G ANGLE LOCK SYSTEM                                                       |
| PACKAGING      | CARTON: 8 PIECES = 23.59 SQ FT<br>PALLET: 65 CARTONS = 1533.35 SQ FT               |
| RATING         | IIC: 73<br>STC: 72                                                                 |
| FEATURES       | 16 FACES PER SKU<br>PRESSED EMBOSSED SURFACE<br>PAINTED CUT BEVEL                  |
| COMPOSITION    | 20MIL CERAMIC BEAD WEAR                                                            |
| WARRANTY       | LIFETIME RESIDENTIAL<br>10 YEAR COMMERCIAL                                         |
|                | MOULDINGS AVAILABLE                                                                |
|                |                                                                                    |