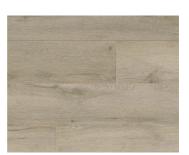

|
| PACKAGING      | CARTON: 8 PIECES = 23.59 SQ FT<br>PALLET: 65 CARTONS = 1533.35 SQ FT               |
| RATING         | IIC: 73<br>STC: 72                                                                 |
| FEATURES       | 16 FACES PER SKU<br>PRESSED EMBOSSED SURFACE<br>PAINTED CUT BEVEL                  |
| COMPOSITION    | 20MIL CERAMIC BEAD WEAR                                                            |
| WARRANTY       | LIFETIME RESIDENTIAL<br>10 YEAR COMMERCIAL                                         |
|                | MOULDINGS AVAILABLE                                                                |
|                |                                                                                    |

## AVAILABLE COLORS



FORAKER



RAINIER



LOGAN



DENALI