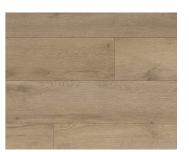

|
| PACKAGING      | CARTON: 8 PIECES = 23.59 SQ FT<br>PALLET: 65 CARTONS = 1533.35 SQ FT               |
| RATING         | IIC: 73<br>STC: 72                                                                 |
| FEATURES       | 16 FACES PER SKU<br>PRESSED EMBOSSED SURFACE<br>PAINTED CUT BEVEL                  |
| COMPOSITION    | 20MIL CERAMIC BEAD WEAR                                                            |
| WARRANTY       | LIFETIME RESIDENTIAL<br>10 YEAR COMMERCIAL                                         |
|                | MOULDINGS AVAILABLE                                                                |
|                |                                                                                    |

## AVAILABLE COLORS



FORAKER



RAINIER



LOGAN



DENALI