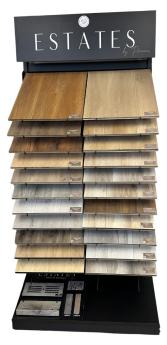

## **DISPLAY**

INCLUDED AS A PART OF ESTATES PREMIUM LAMINATE DISPLAY

Dimensions: 38"W X 81" H X 25" D

OR

AS A PART OF ESTATES PREMIUM COLORWALL

**Dimensions:** 199.2" W X 81" H X 25" D Sample Boards: 18" X 24"

## **AVAILABLE COLORS**

TIMBER GAP

MINERAL PEAK

**EMPIRE** 

FLORENCE PEAK

SPRING LAKE

**EAGLE SCOUT** 

**CLIFF CREEK** 