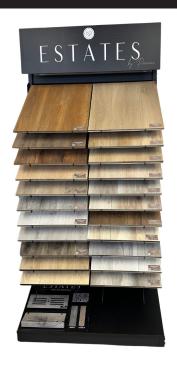

## **DISPLAY**

Kit includes: 18" X 24" Sample Boards Dimensions: 38" W X 81" H X 25" D

| SPECIFICATIONS    |                                                                                                                                                                                                                                  |
|-------------------|----------------------------------------------------------------------------------------------------------------------------------------------------------------------------------------------------------------------------------|
| TECHNICAL<br>INFO | PLANK SIZE: 7.7" X 47.8"<br>OVERALL THICKNESS: 8.3MM                                                                                                                                                                             |
| INSTALLATION      | ANGLE-ANGLE LOCKING SYSTEM                                                                                                                                                                                                       |
| PACKAGING         | CARTON: 8 PIECES = 20.4 SQ FT<br>PALLET: 75 CARTONS = 1530 SQ FT                                                                                                                                                                 |
| RATING            | AC4 WEAR RATING                                                                                                                                                                                                                  |
| FEATURES          | STAIN, DENT & MILDEW RESISTANT PET FRIENDLY & WATER-RESISTANT WAXED EDGES PAINT V-GROOVE TOPICAL WATER RESISTANT 24HRS                                                                                                           |
| COMPOSITION       | HIGH DENSITY FIBERBOARD CORE                                                                                                                                                                                                     |
| WARRANTY          | 3 YEAR COMMERCIAL 10 YEAR WATER-RESISTANT 25 YEAR RESIDENTIAL ** HOME INSURANCE CLAIM- VOIDED FOR 1 LITER OR MORE OF LIQUID. ** EXCLUDES LEAKING PIPES, HOUSEHOLD MECHANICAL FAILURES, APPLIANCE LEAKS, PET URINE, AND FLOODING. |
|                   | MOULDINGS AVAILABLE                                                                                                                                                                                                              |
|                   |                                                                                                                                                                                                                                  |