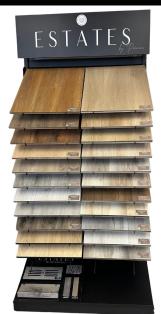

## STABILITY

| DISP | LAY |
|------|-----|
|------|-----|

Kit includes: 18" X 24" Sample Boards Dimensions: 38" W X 81" H X 25" D

|                   | SPECIFICATIONS                                                                                                                                                                                       |
|-------------------|------------------------------------------------------------------------------------------------------------------------------------------------------------------------------------------------------|
| TECHNICAL<br>INFO | PLANK SIZE: 7″ X 48″<br>OVERALL THICKNESS: 5.5MM<br>4.5MM + 1MM IXPE PAD                                                                                                                             |
| INSTALLATION      | 2G ANGLE/ANGLE                                                                                                                                                                                       |
| PACKAGING         | CARTON: 10 PIECES = 23.33 SQ FT<br>PALLET: 70 CARTONS = 1633.1 SQ FT                                                                                                                                 |
| RATING            | IIC: 72<br>STC: 71                                                                                                                                                                                   |
| FEATURES          | 16 FACES PER SKU<br>FLOOR SCORE CERTIFIED<br>FLEXIBLE & TOUGH TO RAISE TO SUBFLOOR REALITIES<br>3 TIMES INDUSTRY STANDARD FOR FLOOR FLATNESS<br>VISUAL PRESSED EMBOSSED TEXTURE<br>PAINTED CUT BEVEL |
| COMPOSITION       | MULTILAYER SPC<br>20 MIL UV CURED WEAR LAYER                                                                                                                                                         |
| WARRANTY          | LIFETIME RESIDENTIAL<br>10 YEAR COMMERCIAL<br>MOULDINGS AVAILABLE                                                                                                                                    |
|                   |                                                                                                                                                                                                      |