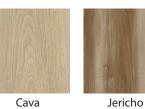

## AVAILABLE COLORS

PLANK

**Royal Beige** 

Prairie Oak

Fallen

Tree

Winterland

TILE