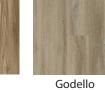

## AVAILABLE COLORS

PLANK

**Royal Beige** 

Prairie Oak

Fallen

Tree

Winterland

TILE