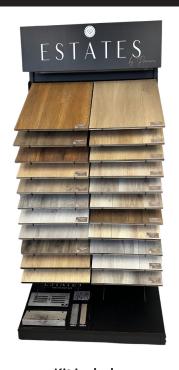

## **DISPLAY**

Kit includes: 18" X 24" Sample Boards Dimensions: 38" W X 81" H X 25" D

| SPECIFICATIONS    |                                                                                                                                                                                                           |
|-------------------|-----------------------------------------------------------------------------------------------------------------------------------------------------------------------------------------------------------|
| TECHNICAL<br>INFO | PLANK SIZE: 7.7" X 47.8"<br>OVERALL THICKNESS: 12MM                                                                                                                                                       |
| INSTALLATION      | VALINGE 2G DROP LOCK SYSTEM                                                                                                                                                                               |
| PACKAGING         | CARTON: 7 PIECES = 17.9 SQ FT<br>PALLET: 55 CARTONS = 984.5 SQ FT                                                                                                                                         |
| RATING            | AC4 WEAR RATING                                                                                                                                                                                           |
| FEATURES          | 4 SIDE PAINTED BEVEL<br>6 FACES PER SKU<br>EMBOSSED IN REGISTER TEXTURE                                                                                                                                   |
| COMPOSITION       | HYDRAKORE CORE                                                                                                                                                                                            |
| WARRANTY          | LIFETIME RESIDENTIAL 3 YEAR COMMERCIAL ** HOME INSURANCE CLAIM- VOIDED FOR 1 LITER OR MORE OF LIQUID. ** EXCLUDES LEAKING PIPES, HOUSEHOLD MECHANICAL FAILURES, APPLIANCE LEAKS, PET URINE, AND FLOODING. |
|                   | MOULDINGS AVAILABLE                                                                                                                                                                                       |
|                   |                                                                                                                                                                                                           |

## **AVAILABLE COLORS**

BEACH HOUSE

BOARDWALK

URBAN OAK

GLACIER

SAND DUNE

LONDON FOG